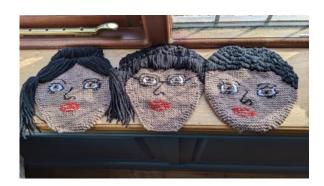

#### CRAFTY VOLUNTEERS NEEDED TO HELP WITH ......

- 1. Sewing knitted faces to a backing.
- 2. Roses to be sewn to knitted /crocheted squares
- 3. Squares to be sewn together.
- 4. Triangles and 'rugby kits' to be made into Bunting.