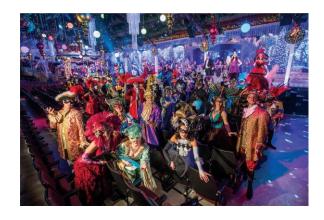

About the Tour: Join us as we experience the biggest Christmas Show in Europe, with a cast of over 130 professionals. Thursford's Christmas Spectacular is the largest Christmas show in the country, set in magical surroundings of mechanical organs and fairground carousels, with a cast of singers, dancers and musicians – most of whom are straight out of the West End. The 3 hour performance delivers an extravaganza of non-stop singing, dancing, music, humour (adult) and variety. It's a fast moving celebration of the festive season featuring an eclectic mix of both seasonal and year round favourites, with famous and much-loved chart toppers being performed alongside traditional carols. Also included is a day at historic Norwich with the chance to visit the famous Cathedral if you wish (entrance not included).

**WEDNESDAY 20 November**: This morning after breakfast we will rejoin the coach and travel to Thursford for the Spectacular Christmas Show, which also includes Santa's Magical Journey and The Enchanted Journey of Light before settling into the show. There will also be free time to enjoy the shops and cafes before returning to the hotel for dinner.