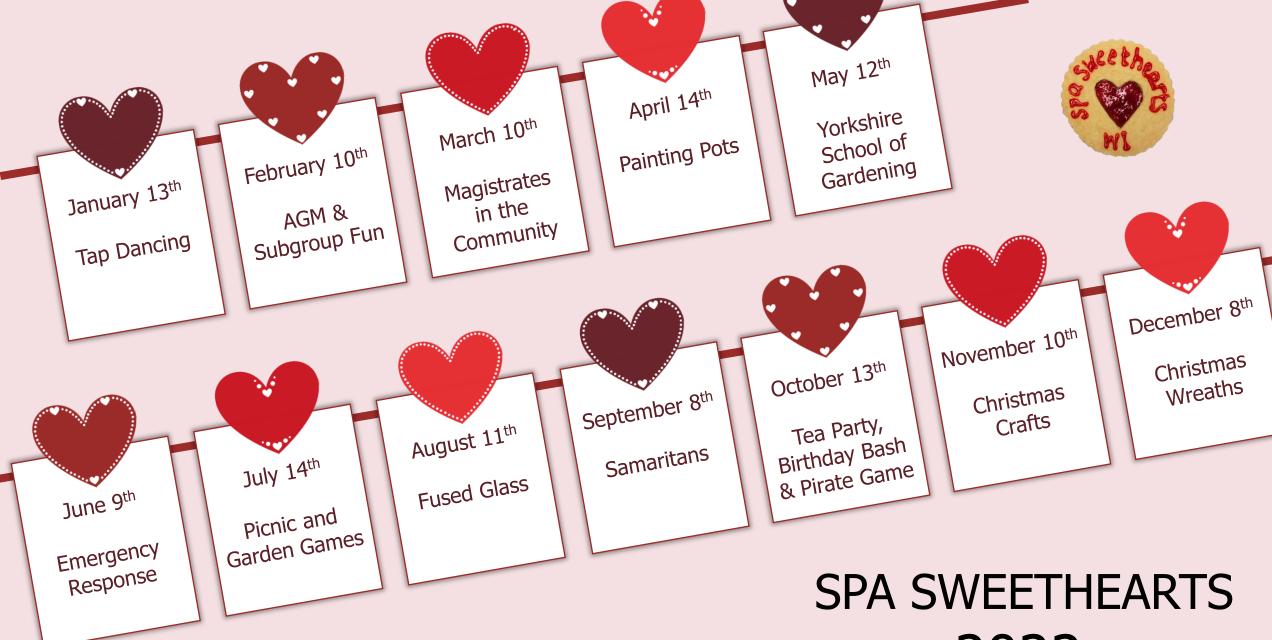

#### **Meetings**

Second Thursday of every month at 7.30pm

Christchurch on The Stray Church Square, Harrogate, North Yorkshire, HG1 4SW

2022 Annual Membership is £44
Guests £5 per meeting
(unless advertised differently
on our website)