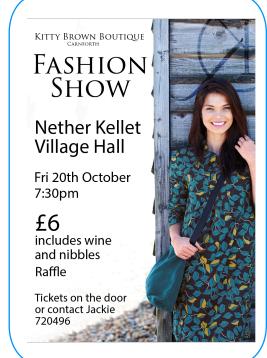

## Halton WI Grapevine September 2017

Next Meeting: 18th October AGM Competition: Halloween

The Federation will be 100 next year and are updating the logo they use on their documents. They are looking for design suggestions from members so put on your creative hats and see what you can do! Closing date 30th September

Last month's Competition Winners:

1st: Kath Bryne 2nd: Iris Suthers

Christmas Away Day to Carlisle Tuesday 5th Dec 2017. Book now.

Cost £26 to include: Coach, festive

meal, waiter service at The Castle
Green Kendal, tips for Driver and
Waiters and Raffle.

Open to anyone, not just WI members
There will be a £10 non refundable
deposit when you book a place. (its
open now)Balance to be paid on or

before the 15/11/17.

The meal will be finalised with hotel 28/11/17, unfortunately no refund will be given after that.

Please contact Jane Mealor to put name down accompanied by your deposit, she will send out menu choice nearer the time. Any special diet requests please contact Jane directly!! and not the hotel, which happened last year and caused confusion.

The trip is on a First come first served basis with deposits please. tel: 812702 or email:

to everyone with a birthday this month

The new WI membership website "My WI" has been launched, so look out for an email with your password.