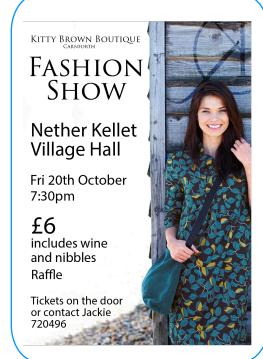

## Halton WI Grapevine September 2017

Next Meeting: 18th October AGM Competition: Halloween

The Federation will be 100 next year and are updating the logo they use on their documents. They are looking for design suggestions from members so put on your creative hats and see what you can do! Closing date 30th September

Last month's Competition Winners:

1st: Kath Bryne 2nd: Iris Suthers

Christmas Away Day to Carlisle Tuesday 5th Dec 2017. Book now.

Cost £26 to include: Coach, festive meal, waiter service at The Castle Green Kendal, tips for Driver and Waiters and Raffle.

Open to anyone, not just WI members There will be a £10 non refundable deposit when you book a place. (its open now)Balance to be paid on or before the 15/11/17.

The meal will be finalised with hotel 28/11/17, unfortunately no refund will be given after that.

Please contact Jane Mealor to put name down accompanied by your deposit, she will send out menu choice nearer the time. Any special diet requests please contact Jane directly!! and not the hotel, which happened last year and caused confusion.

The trip is on a First come first served basis with deposits please. tel: 812702 or email:

to everyone with a birthday this month

The new WI membership website "My WI" has been launched , so look out for an email with your password.